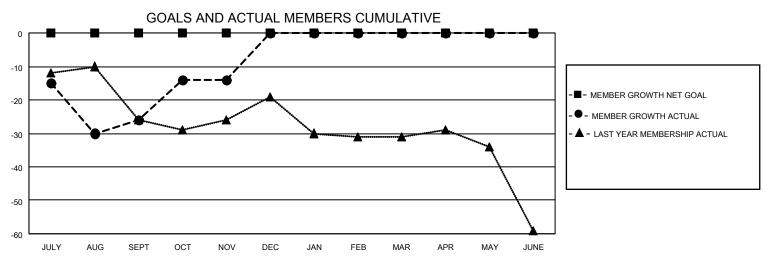

## CATION NEW IEDSEV

| Clubs                 |               |           |               | Members               |                        |                         |                                                   |
|-----------------------|---------------|-----------|---------------|-----------------------|------------------------|-------------------------|---------------------------------------------------|
| RESULTS FOR 2021-2022 |               |           |               | RESULTS FOR 2021-2022 |                        |                         |                                                   |
| QUARTER               | NEW CLUB GOAL | NEW CLUBS | DROPPED CLUBS | QUARTER MEMB          | BER GROWTH NET<br>GOAL | MEMBER GROWTH<br>ACTUAL | DROPPED<br>MEMBERS ACTUA<br>(including transfers) |
| JULY/AUG/SEPT         | 0             | 0         | 1             | JULY/AUG/SEPT         | 0                      | 55                      | 72                                                |
| OCT/NOV/DEC           | 0             | 0         | 0             | OCT/NOV/DEC           | 0                      | 33                      | 19                                                |
| JAN/FEB/MAR           | 0             | 0         | 0             | JAN/FEB/MAR           | 0                      | 0                       | 0                                                 |
| APR/MAY/JUNE          | 0             | 0         | 0             | APR/MAY/JUNE          | 0                      | 0                       | 0                                                 |