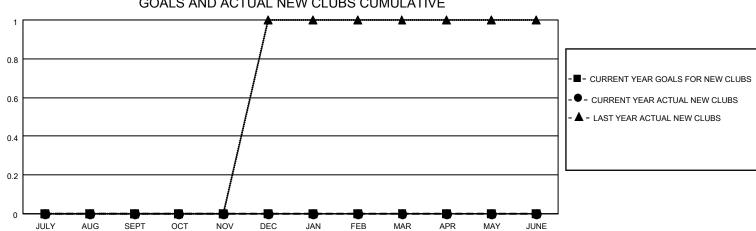

## CATION NEW IEDSEV

| Clubs                 |               |           |               | Members               |                        |                         |                                                   |
|-----------------------|---------------|-----------|---------------|-----------------------|------------------------|-------------------------|---------------------------------------------------|
| RESULTS FOR 2021-2022 |               |           |               | RESULTS FOR 2021-2022 |                        |                         |                                                   |
| QUARTER               | NEW CLUB GOAL | NEW CLUBS | DROPPED CLUBS | QUARTER MEMB          | BER GROWTH NET<br>GOAL | MEMBER GROWTH<br>ACTUAL | DROPPED<br>MEMBERS ACTUA<br>(including transfers) |
| JULY/AUG/SEPT         | 0             | 0         | 1             | JULY/AUG/SEPT         | 0                      | 55                      | 72                                                |
| OCT/NOV/DEC           | 0             | 0         | 0             | OCT/NOV/DEC           | 0                      | 33                      | 19                                                |
| JAN/FEB/MAR           | 0             | 0         | 0             | JAN/FEB/MAR           | 0                      | 0                       | 0                                                 |
| APR/MAY/JUNE          | 0             | 0         | 0             | APR/MAY/JUNE          | 0                      | 0                       | 0                                                 |